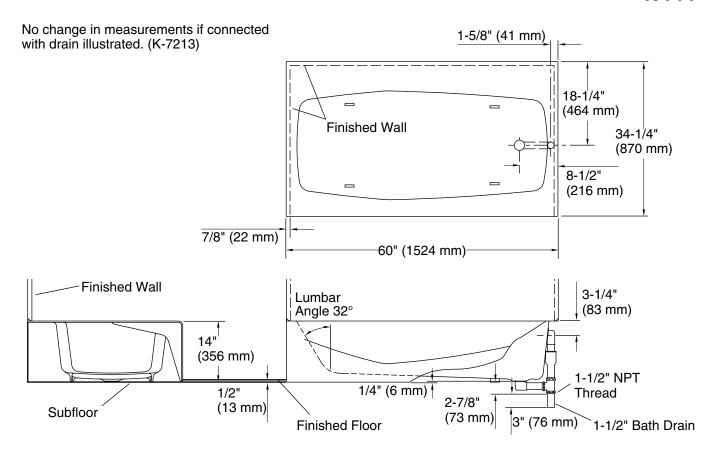

### **Technical Information**

All product dimensions are nominal.

Installation: Three-wall alcove

Drain location: Right

Basin area, bottom: 45" x 22" (1143 mm x 559 mm) Basin area, top: 55" x 24" (1397 mm x 610 mm)

 Weight:
 330 lbs (149.7 kg)

 Minimum floor load:
 51 lbs/ft² (249 kg/m²)

 Water depth:
 8-5/8" (219 mm)

 Water capacity:
 33 gal (124.9 L)

 Minimum flat for
 2-7/16" (62 mm)

door: